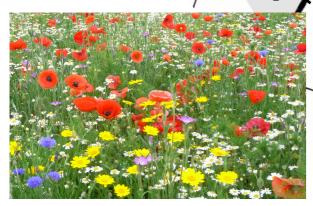

Wild flower meadow (Local Authorities Double Delight Seed Mix)

Proposed tree (Prunus avium 'Plena')

Informal hedge (shrub rose)