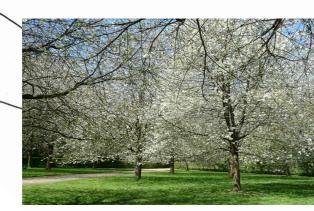

Wild flower meadow (Local Authorities Double Delight Seed Mix)

Proposed tree (Prunus avium 'Plena')

Informal hedge (shrub rose)