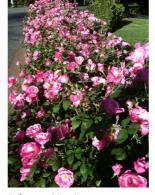

Wild flower meadow (Local Authorities Double Delight Seed Mix)

Proposed tree (Prunus avium 'Plena')

Informal hedge (shrub rose)