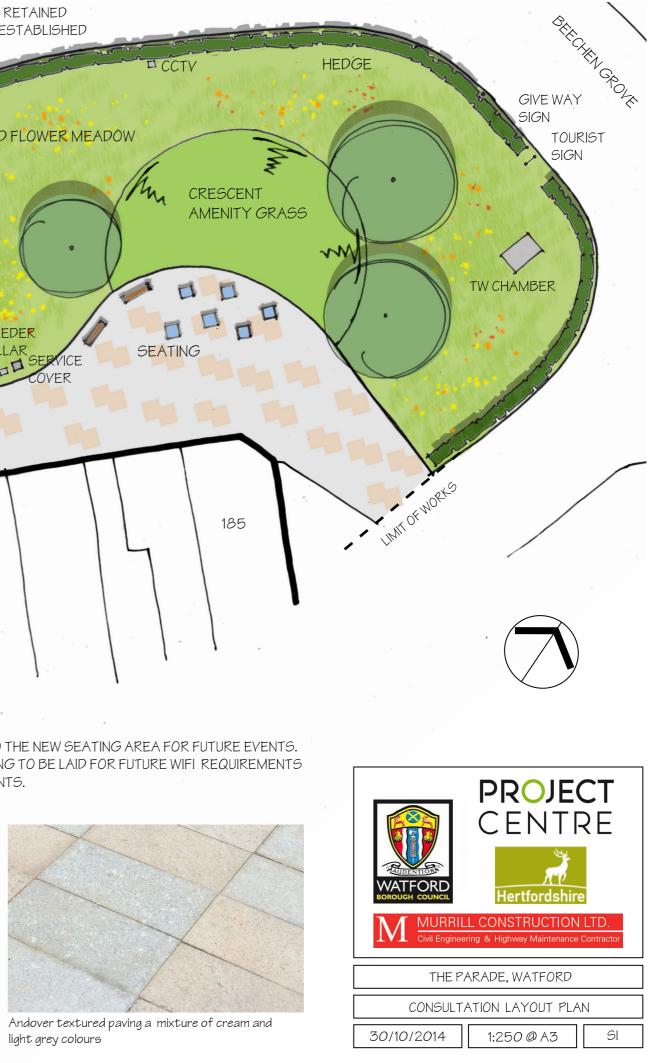

## DESIGN VISION EXISTING FENCE RETAINED UNTIL HEDGE IS ESTABLISHED A SOFT AND CURVY YET DYNAMIC DESIGN WHICH HAS DIFFERENT TYPES I CCTV OF SEATING AREAS WITH CRESCENT SHAPED MOWN GRASS. WILDFLOWER MEADOWS PROVIDE A HIGHLY VISUAL IMPACT WITH COST EFFECTIVE MANAGEMENT WHILE ORNAMENTAL GRASSES GIVE A STRUCTURE THROUGHOUT THE WINTER. THE PAVING WILL BE A SIMILAR STYLE AND WILD FLOWER MEADOW PATTERN TO THAT RECENTLY USED IN THE TOWN CENTRE BUT RATHER THAN BEING NATURAL STONE IT WILL BE A CONCRETE PRODUCT. ALL EXISTING BRICK WALLS TO BE REMOVED. A HANNAN AND A AND HIGH MAST CRESCENT · LIGHTING KEY D CREAM & LIGHT GREY FEEDER EXISTING TREES CONCRETE PAVING PILLAR MIXTURE OF 200X400& PROPOSED TREE 200X100 SIZES T Π EEDER SEATING ILAR INFORMAL HEDGE (DOUBLE ROW) ICE /ER NO CAR WILD FLOWER MEADOW PARKING SIGN THEPARADE AMENITY GRASS EXISTING SERVICES 185 175 171 165 167 169 NOTES: 1) A POWER SUPPLY TO BE INSTALLED TO THE NEW SEATING AREA FOR FUTURE EVENTS. 2) NEW 150MM DIAMETER SPARE DUCTING TO BE LAID FOR FUTURE WIFI REQUIREMENTS TOF WORKS AND OTHER FUTURE UTILITY REQUIREMENTS.